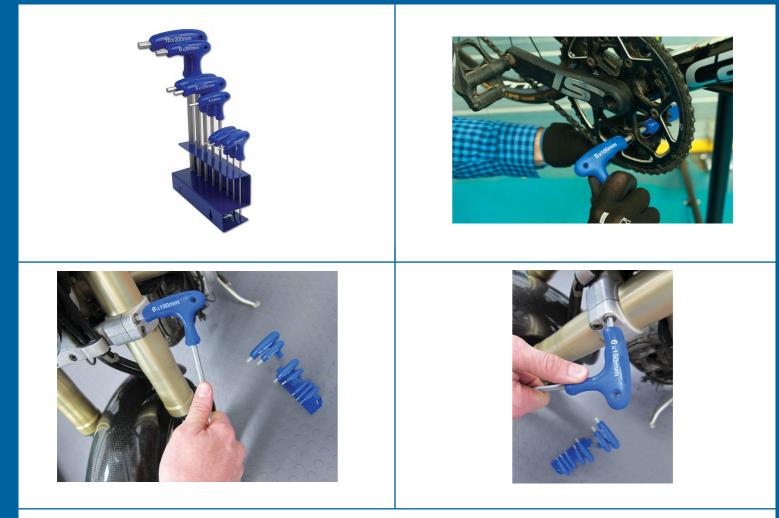

## T-Handle Hex Key Set 8pc

An 8 piece set of metric hex keys supplied in a metal storage stand which can be bench or wall mounted. Each of the T-handle hex keys features a long ball end, to allow off-line access for difficult to access screws, together with a shorter standard end for increased torque.

## **Additional Information**

- Sizes: 2, 2.5, 3, 4, 5, 6, 8, 10mm.
- Length range: 100mm 200mm.
- Ball end for greater access, T-bar handle for extra leverage.
- Complete with metal stand, which can be fixed upright to a work bench or fixed to a wall. •