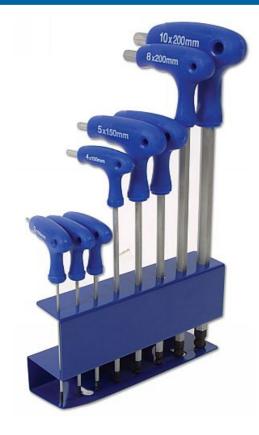

## T-Handle Hex Key Set 8pc

An 8 piece set of metric hex keys supplied in a metal storage stand which can be bench or wall mounted. Each of the T-handle hex keys features a long ball end, to allow off-line access for difficult to access screws, together with a shorter standard end for increased torque.

## **Additional Information**

- Sizes: 2, 2.5, 3, 4, 5, 6, 8, 10mm.
- Length range: 100mm 200mm.
- Ball end for greater access, T-bar handle for extra leverage.
- Complete with metal stand, which can be fixed upright to a work bench or fixed to a wall. •